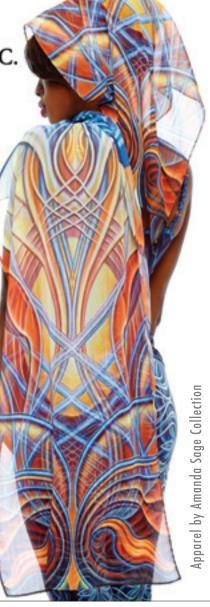

**Resource Guide** page 14

of high quality knit fabrics with integrated roll to roll sublimation and digital printing capabilities.

- EXTENSIVE SELECTION OF KNIT FABRICS
- JERSEY • RIB • FLEECE
- 3 END FRENCH TERRY
- JACQUARDS
- SWEATER KNITS
- NATURAL AND SYNTHETIC YARNS
- SUSTAINABLE YARNS
- BLENDED YARNS
- HEAT TRANSFER PRINTING
- EXTENSIVE PRINT LIBRARY
- DIGITAL PRINTING
- CUSTOM AND COMMISSION PRINTING
- FABRIC AND GARMENT CRUSHING