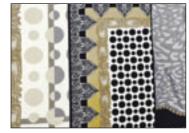

#### **Black & White**

The classic pairing of black and white adds sophistication to prints and graphic punch to knits and stripes.

Fabric Selection Inc #POP3709-SE50642

Cinergy Textiles Inc. #SATEEN-15595 Printed