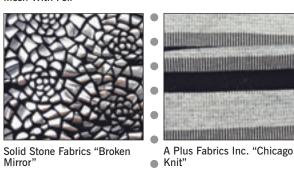

#### **Hi-Gloss**

Go for high gloss with foil-printed fabrics, metallic laces and reflective textiles.

A Plus Fabrics Inc. #LX-606L

Solid Stone Fabrics "Admire"

D&N Textiles Inc.

Solstiss #847706

Eclat Textile Co. Ltd. #RT1607249

Solstiss #44790

Eclat Textile Co. Ltd. #RT1603524

Solid Stone Fabrics Leggings

Solid Stone Fabrics "Broken Mirror"

Tricots Liesse Inc. #54968

A Plus Fabrics Inc. #F-100L Cotton/Nylon Lace With Foil

A Plus Fabrics Inc. #LX-614 Nylon/Spandex Lace